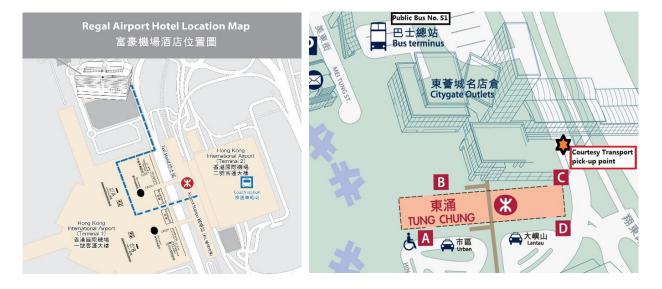

## TRANSPORTATION:

By Shuttle Bus:

17:00 & 17:15 shuttle bus from Tung Chung MTR Station (Exit C)

By Airport Express Line:

Drop off at Airport Station and walk to the hotel in just 2 minutes

## **LOCATION INFORMATION:**

Regal Airport Hotel is connected directly to the Terminal 1 of Hong Kong International Airport by an enclosed link bridge. Guests can walk to the hotel from the airport in just 2 minutes.